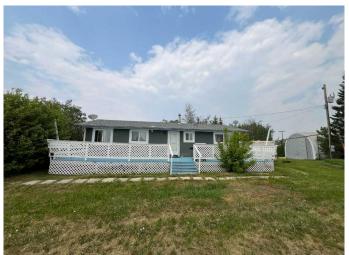

## \$370,000

5 Bedroom, 3.00 Bathroom, 1,252 sqft Residential on 13.99 Acres

NONE, Rural Two Hills No. 21, County of, Alberta

Check out this acreage opportunity! Situated on a spacious 13.99 Acres just 10 minutes South of Myrnam. This acreage comes with a tarp Quonset, tarp shed and 10 wood grain bins complete with a three bedroom up two bedroom down house! A great opportunity for those who want to start a homestead, or just want that quiet Acreage life. This location is almost equal distance between Two Hills, Vermilion, and St. Paul. Come check out this great opportunity!

#### **Exterior**

Exterior Features Private Yard, Storage

Lot Description Back Yard

Roof Asphalt Shingle
Construction Wood Frame

Construction wood Frame

Foundation Poured Concrete