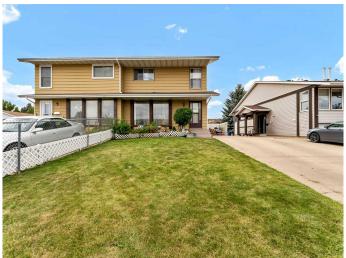

### \$249,900

3 Bedroom, 2.00 Bathroom, 1,206 sqft Residential on 0.08 Acres

Ross Glen, Medicine Hat, Alberta

Fully developed duplex offering affordable living in the convenient and well-established community of Ross Glen! Upon entering the home you are welcomed by a bright and cozy family room. The remainder of the main level offers a functional kitchen and a 2 piecce bathroom. Off the back of the home there is accessout to your fully fenced yard with two sheds for exterior storage. Upstairs houses 3 comfortable size bedrooms and a full 4-piece bath. The lower level has a large family room, extra storage, and laundry room. TOff the front of the home you have a lengthy front drive offering ample parking. This property makes for a perfect investment for a firt time buyer or as a revenue property. Within walking distance to park, schools and playgrounds, extensive path systems, and loads of south end amenities.

Type Residential

Sub-Type Semi Detached

Style 2 Storey, Side by Side

Status Active