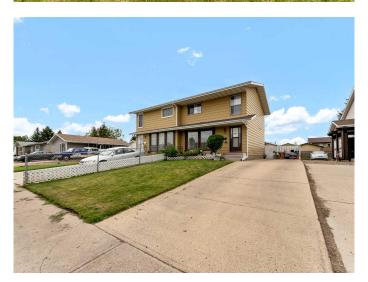

### \$249,900

3 Bedroom, 2.00 Bathroom, 1,206 sqft Residential on 0.08 Acres

Ross Glen, Medicine Hat, Alberta

Fully developed duplex offering affordable living in the convenient and well-established community of Ross Glen! Upon entering the home you are welcomed by a bright and cozy family room. The remainder of the main level offers a functional kitchen and a 2 piecce bathroom. Off the back of the home there is accessout to your fully fenced yard with two sheds for exterior storage. Upstairs houses 3 comfortable size bedrooms and a full 4-piece bath. The lower level has a large family room, extra storage, and laundry room. TOff the front of the home you have a lengthy front drive offering ample parking. This property makes for a perfect investment for a firt time buyer or as a revenue property. Within walking distance to park, schools and playgrounds, extensive path systems, and loads of south end amenities.

Type Residential

Sub-Type Semi Detached

Style 2 Storey, Side by Side

Status Active