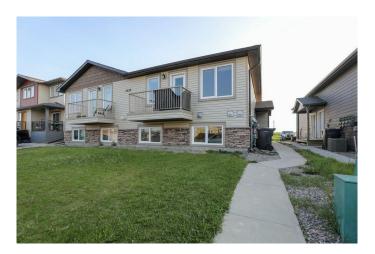

# \$225,000

3 Bedroom, 2.00 Bathroom, 638 sqft Residential on 0.00 Acres

NONE, Coalhurst, Alberta

Check out this freshly painted unit of a 4-plex, located in the growing community of Coalhurst. This home features 3 bedrooms, all downstairs, and 1.5 bathrooms, and has central air! This home has also been professionally cleaned and is ready for it's next owner! This property comes with all appliances, including a washer and dryer, and has a sump pump. For this price, it is sure to sell fast. Contact your favorite REALTOR® to book a showing!

# **Community Information**

Address 2, 4426 Lake Drive

Subdivision NONE

City Coalhurst

County Lethbridge County

Province Alberta
Postal Code T0L0V2

#### **Exterior**

Exterior Features Other

Lot Description Landscaped, Standard Shaped Lot

Roof Asphalt Shingle

Construction Other, Stone, Vinyl Siding

Foundation Poured Concrete