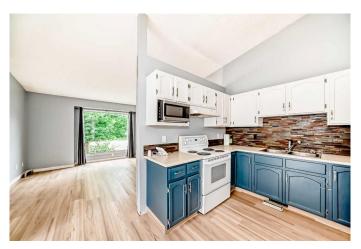

## \$349,900

3 Bedroom, 2.00 Bathroom, 925 sqft Residential on 0.08 Acres

Indian Battle Heights, Lethbridge, Alberta

This bungalow with TWO KITCHENS has new flooring on the main floor, and a new hot water tank! The main floor features an open and inviting floor plan with two spacious bedrooms and a 4 piece bathroom. The basement has a SEPARATE entrance, kitchen and an additional bedroom making it perfect for roommates or teenagers. Located close to schools in a mature neighbourhood.

#### Interior

Interior Features See Remarks, Separate Entrance

Appliances Central Air Conditioner, Dishwasher, Refrigerator, Stove(s),

Washer/Dryer

Heating Forced Air, Natural Gas

Cooling None Has Basement Yes