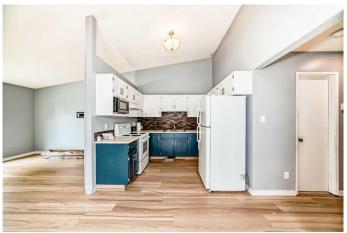

## \$349,900

3 Bedroom, 2.00 Bathroom, 925 sqft Residential on 0.08 Acres

Indian Battle Heights, Lethbridge, Alberta

This bungalow with TWO KITCHENS has new flooring on the main floor, and a new hot water tank! The main floor features an open and inviting floor plan with two spacious bedrooms and a 4 piece bathroom. The basement has a SEPARATE entrance, kitchen and an additional bedroom making it perfect for roommates or teenagers. Located close to schools in a mature neighbourhood.

#### Interior

Interior Features See Remarks, Separate Entrance

Appliances Central Air Conditioner, Dishwasher, Refrigerator, Stove(s),

Washer/Dryer

Heating Forced Air, Natural Gas

Cooling None Has Basement Yes