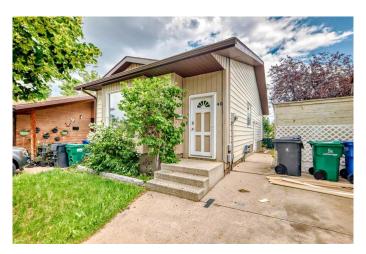

## \$349,900

3 Bedroom, 2.00 Bathroom, 925 sqft Residential on 0.08 Acres

Indian Battle Heights, Lethbridge, Alberta

This bungalow with TWO KITCHENS has new flooring on the main floor, and a new hot water tank! The main floor features an open and inviting floor plan with two spacious bedrooms and a 4 piece bathroom. The basement has a SEPARATE entrance, kitchen and an additional bedroom making it perfect for roommates or teenagers. Located close to schools in a mature neighbourhood.

#### **Exterior**

Exterior Features Private Entrance, Private Yard

Lot Description Back Yard, Front Yard, Level, Private, Street Lighting

Roof Asphalt Shingle Construction Vinyl Siding

Foundation Poured Concrete