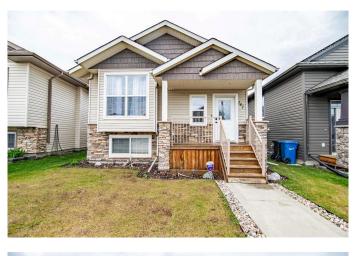

# \$379,900 - 147 Heartland Crescent, Penhold

MLS® #A2230213

#### \$379,900

3 Bedroom, 2.00 Bathroom, 1,050 sqft Residential on 0.10 Acres

Hawkridge Estates, Penhold, Alberta

Welcome to 147 Heartland Crescent, a beautifully maintained bi-level home located in the friendly community of Penhold. This inviting property features three bedrooms and two full bathrooms, with two bedrooms conveniently situated on the main level. Step into the bright and open main floor, where vaulted ceilings enhance the spacious feel of the living room, perfect for relaxing or entertaining guests.

Outside, the huge fully fenced backyard provides plenty of room for kids to play, pets to roam, or for you to host summer barbecues. With great curb appeal and located in a quiet,

family-oriented neighborhood, this home is move-in ready and full of potential.