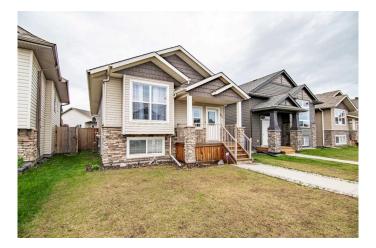

# \$379,900 - 147 Heartland Crescent, Penhold

MLS® #A2230213

#### \$379,900

3 Bedroom, 2.00 Bathroom, 1,050 sqft Residential on 0.10 Acres

Hawkridge Estates, Penhold, Alberta

Welcome to 147 Heartland Crescent, a beautifully maintained bi-level home located in the friendly community of Penhold. This inviting property features three bedrooms and two full bathrooms, with two bedrooms conveniently situated on the main level. Step into the bright and open main floor, where vaulted ceilings enhance the spacious feel of the living room, perfect for relaxing or entertaining guests.

Outside, the huge fully fenced backyard provides plenty of room for kids to play, pets to roam, or for you to host summer barbecues. With great curb appeal and located in a quiet,

family-oriented neighborhood, this home is move-in ready and full of potential.