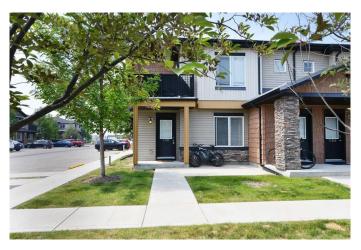

## \$285,000

2 Bedroom, 1.00 Bathroom, 742 sqft Residential on 0.02 Acres

Prairie Springs, Airdrie, Alberta

MAIN FLOOR 2-bedroom unit with TWO parking stalls! This super-comfortable townhome has in-floor heating and a superb layout with large living area, a super-functional kitchen with pantry, two good-sized bedrooms with large windows, in-suite laundry and additional storage. The parking stalls are side by side, right in front, and surrounded by additional visitor parking! Fantastic location next to Chinook Winds Park, with quick access to the bus route, grocery stores, bars, restaurants, walking/bike paths, a spray park, a skate park, ball diamonds, and an outdoor skating rink. Currently tenant-occupied but available for possession any time after July 1! Note: a THIRD parking stall could be available for an additional \$5,000.

## **Amenities**

Amenities Visitor Parking

Parking Spaces 2

Parking Assigned, Stall, Titled