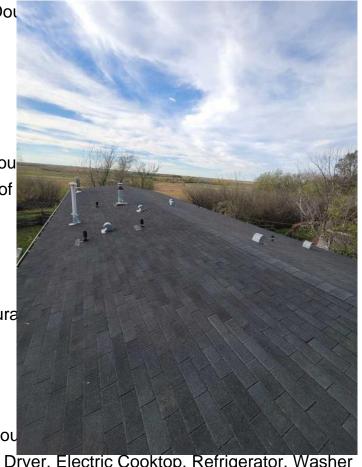

## \$159,900

3 Bedroom, 2.00 Bathroom, 1,440 sqft Residential on 2.20 Acres

Federal, Rural Paintearth No. 18, County of, Alberta

1989 24x60 ft mobile located in the Hamlet of Federal, 5 miles west of Coronation, has 30 lots all in Block one, Plan 472AJ, on 5 titles. Home has 1440 sq ft of living space, has new vinyl plank flooring, paint job, sewer cleaned and well serviced. There is the old Federal hall on the property, some out buildings and an abundance of space to develop as you want. Mobile is Serial #24754, CSA#Z240, Canadian Home Mobile Association. The new roof is on, paint job is being done, trim will be added also around the interior. Offer may be presented by using one title for the mobile area and buying the other titles separately. Owner is willing to work with a interested buyer

Cooling None Basement None

**Exterior** 

**Exterior Features** Rain Gutters

Lot Description Back Lane, Back Yard, Corne

Roof Asphalt Shingle

Construction Vinyl Siding, Wood Frame

Foundation Perimeter Wall

**Additional Information** 