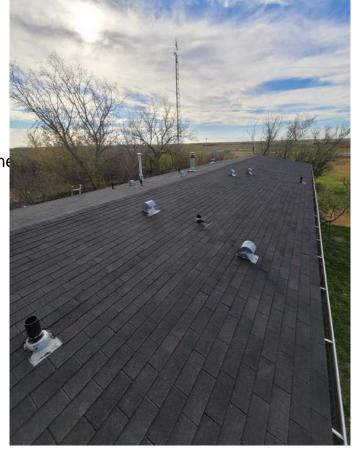

Cooling None Basement None

**Exterior** 

**Exterior Features** Rain Gutters

Lot Description Back Lane, Back Yard, Corne

Roof Asphalt Shingle

Construction Vinyl Siding, Wood Frame

Foundation Perimeter Wall

**Additional Information** 