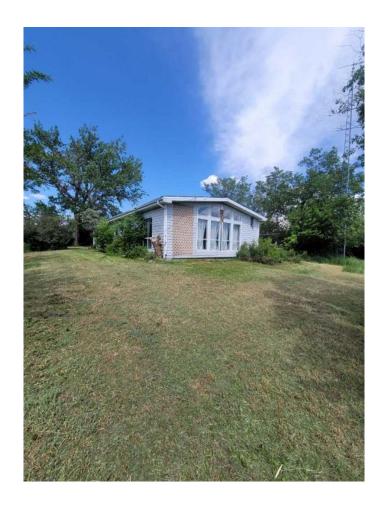

## \$159,900

3 Bedroom, 2.00 Bathroom, 1,440 sqft Residential on 2.20 Acres

Federal, Rural Paintearth No. 18, County of, Alberta

1989 24x60 ft mobile located in the Hamlet of Federal, 5 miles west of Coronation, has 30 lots all in Block one, Plan 472AJ, on 5 titles. Home has 1440 sq ft of living space, has new vinyl plank flooring, paint job, sewer cleaned and well serviced. There is the old Federal hall on the property, some out buildings and an abundance of space to develop as you want. Mobile is Serial #24754, CSA#Z240, Canadian Home Mobile Association. The new roof is on, paint job is being done, trim will be added also around the interior. Offer may be presented by using one title for the mobile area and buying the other titles separately. Owner is willing to work with a interested buyer

## **Essential Information**

MLS® # A2230112 Price \$159,900

Bedrooms 3
Bathrooms 2.00

Full Baths 2

Square Footage 1,440 Acres 2.20

Year Built 1989

Type Residential

Sub-Type Detached

## **Community Information**

Address 7 Alberta Avenue

Subdivision Federal

City Rural Paintearth No. 18, Cou

County Paintearth No. 18, County of

Province Alberta Postal Code T0C1C0

**Amenities** 

**Utilities** Electricity Connected, Natura