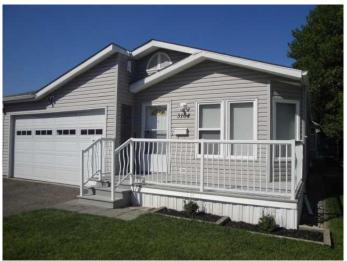

## \$259,900

2 Bedroom, 2.00 Bathroom, 1,523 sqft Mobile on 0.00 Acres

Park Bridge Estates, Lethbridge, Alberta

Spacious and bright, this 1,523 sq ft 2-bedroom home combines comfort and versatility in one well-designed package. Enjoy vaulted ceilings, newer flooring throughout, and large windowsâ€"including multiple skylights and bay windowsâ€"that fill the space with natural light. The custom kitchen offers style and function, while the generous primary bedroom features its own ensuite and walk in closet. A large living room and flex room provide endless layout options. The main bath includes a unique sit-down tub for added comfort. Step outside to front and rear decks perfect for relaxing or entertaining. A double attached garage completes the package with everyday convenience. Buyer must be approved by Parkbridge Estates management.