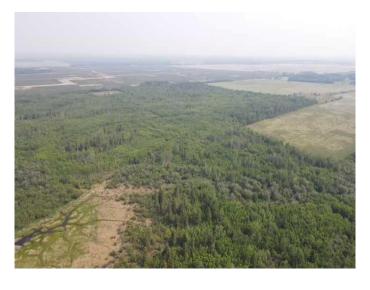

#### \$240,000

0 Bedroom, 0.00 Bathroom, Land on 157.00 Acres

NONE, Rural Saddle Hills County, Alberta

Bush quarter in the midst of the Saddle Hills county with exceptional exposure to all manner of animals. Road access on the west property line this is a piece of land that will probably only grow in value or make a fantastic recreational quarter. There is a lease that pays approximately \$3500 which offsets the taxes by a substantial amount.