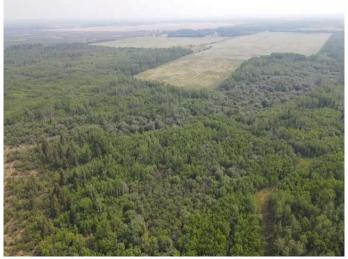

#### \$240,000

0 Bedroom, 0.00 Bathroom, Land on 157.00 Acres

NONE, Rural Saddle Hills County, Alberta

Bush quarter in the midst of the Saddle Hills county with exceptional exposure to all manner of animals. Road access on the west property line this is a piece of land that will probably only grow in value or make a fantastic recreational quarter. There is a lease that pays approximately \$3500 which offsets the taxes by a substantial amount.