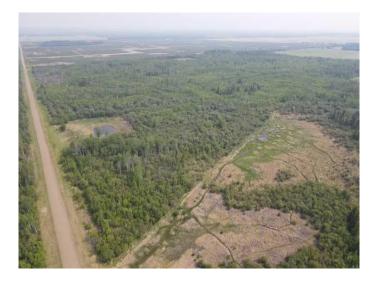

#### \$240,000

0 Bedroom, 0.00 Bathroom, Land on 157.00 Acres

NONE, Rural Saddle Hills County, Alberta

Bush quarter in the midst of the Saddle Hills county with exceptional exposure to all manner of animals. Road access on the west property line this is a piece of land that will probably only grow in value or make a fantastic recreational quarter. There is a lease that pays approximately \$3500 which offsets the taxes by a substantial amount.