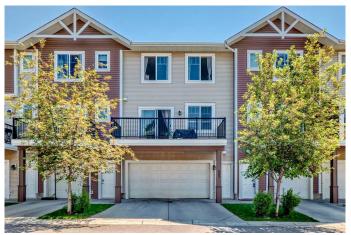

# \$499,000 - 55, 300 Marina Drive, Chestermere

MLS® #A2229633

# \$499,000

4 Bedroom, 4.00 Bathroom, 2,133 sqft Residential on 0.00 Acres

Westmere, Chestermere, Alberta

\*\*\*Welcome to the largest and most impressive unit in the community!

Professionally measured at 2,130 sq ft, this townhouse offers approximately 400 sqft more living space than any other unit in the complex. Enjoy the added convenience of an attached double garageâ€"an exceptional find in this sought-after neighborhood.\*\*\*

#### **Amenities**

Amenities Parking, Snow Removal, Trash, Visitor Parking

Parking Spaces 4

Parking Double Garage Attached

# of Garages 2

### **Exterior**

Exterior Features Balcony

Lot Description Back Lane, Few Trees, Low Maintenance Landscape

Roof Asphalt Shingle

Construction Brick, Vinyl Siding, Wood Frame

Foundation Poured Concrete