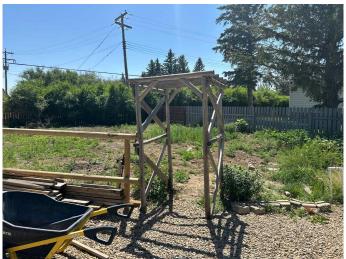

#### **Exterior**

Exterior Features Garden, Storage

Lot Description Landscaped, Lawn, Private

Roof Metal

Construction Vinyl Siding

Foundation Piling(s)