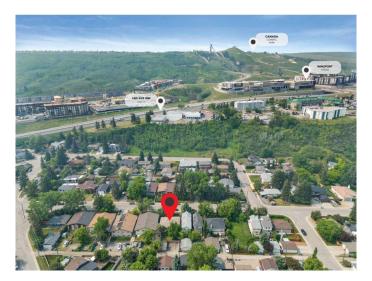

## \$675,000

3 Bedroom, 1.00 Bathroom, 1,322 sqft Residential on 0.14 Acres

Bowness, Calgary, Alberta

Development Permit Approved!!! Don't wait a year to get your development permit approved!! Ready to Build 8 plex. All plans and architectural designs will be transferred to the new owner, that is over \$30,000 of value and a year waiting around. If you need more time to build, the home is a great rental, the home was generating \$2500 plus utilities. 50ft x120ft Rectangular flat Lot located in the heart of Bowness on 33avenue, close to all amenities and roadways, farmers market and COP ski hill. This amazing bungalow with over 1300 sqft of living space. Three Large bedrooms, Living room and dining room, large kitchen with lots of storage. Spacious front and back yards, fully fenced with a large shed for all your storage needs. Selling realtor has interest in the property.

## **Amenities**

Parking Spaces 4

Parking Parking Pad

#### **Exterior**

Exterior Features Storage

Lot Description Back Lane, Back Yard, Landscaped, Lawn

Roof Asphalt Shingle
Construction Concrete, Stucco
Foundation Poured Concrete