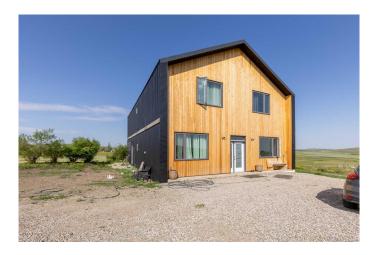

## \$675,000

5 Bedroom, 2.00 Bathroom, 3,207 sqft Residential on 4.99 Acres

NONE, Rural Cardston County, Alberta

Discover the perfect blend of modern design and rustic charm in this Scandinavian-inspired two-storey home, ideally located just outside of Cardston and minutes from the majestic Rocky Mountains. Set on 5 scenic acres, this beautifully crafted slab-on-grade home offers both luxury and functionality with a host of high-end features and natural amenities! Inside, you'II find 5 generous bedrooms and 1.5 bathrooms, plus a roughed-in ensuite in the primary suiteâ€"fixtures already purchased and ready to be installed. The home is full of thoughtful, quality finishes, from the custom maple staircase to the maple countertops in the walk-in pantry and oversized island. A gas stove anchors the stylish kitchen, perfect for home chefs and entertainers alike. Enjoy year-round comfort with in-floor heating on both levels, an air exchanger, and on-demand hot water, all supported by a top-tier ICF foundation and steel roofing for peace of mind and low maintenance. A water softener system adds extra comfort and utility. Natural light floods the home through expansive windows and stunning skylights, creating an open, airy atmosphere. Step outside to find a large detached shop, perfect for work or storage, surrounded by the beauty of Alberta's wide-open spaces. The property features fantastic well water, a natural spring, and seasonal runoffâ€"ideal for horse troughs or irrigation. Whether you're dreaming of a hobby farm, retreat, or just room to breathe,

this unique home offers style, sustainability, and room to grow. Don't miss out on this incredible acreage home!! Call your REALTOR® and book your showing today!

#### **Exterior**

Exterior Features None

Lot Description Standard Shaped Lot

Roof Metal

Construction Metal Siding, Wood Siding

Foundation Poured Concrete