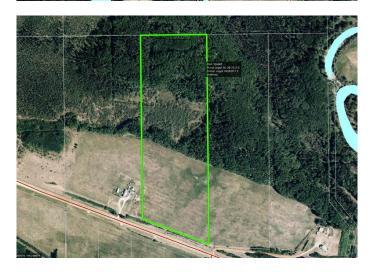

### \$149,900

0 Bedroom, 0.00 Bathroom, Land on 29.90 Acres

NONE, Rural Lesser Slave River No. 124, M.D. of, Alberta

Homestead, Farm, or Escape to Nature. Situated right at KM 36 along the Old Smith Highway, this cleared parcel is fenced on three sides and comes with power and natural gas at the property lineâ€"an ideal setup for building your dream homestead or establishing a base for your outdoor adventures. Whether you're looking for pastureland for livestock, a recreational retreat, or a private hunting camp, this property is full of potential. Set on high ground and backing onto thousands of acres of untouched Crown land, your access to hiking, quadding, hunting, and backcountry camping is virtually unlimited. Anglers, take noteâ€"this land is partially bordered by the Lesser Slave River to the south and the Driftwood River to the east, both known for great fishing. The Spurfield River boat launch is just 4 km away, making river

access quick and easy. If you're drawn to quiet, open space with endless possibilities, this property is worth a closer look.