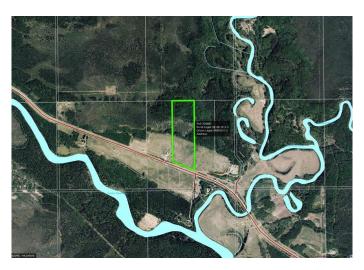

### \$149,900

0 Bedroom, 0.00 Bathroom, Land on 29.90 Acres

NONE, Rural Lesser Slave River No. 124, M.D. of, Alberta

Homestead, Farm, or Escape to Nature. Situated right at KM 36 along the Old Smith Highway, this cleared parcel is fenced on three sides and comes with power and natural gas at the property lineâ€"an ideal setup for building your dream homestead or establishing a base for your outdoor adventures. Whether you're looking for pastureland for livestock, a recreational retreat, or a private hunting camp, this property is full of potential. Set on high ground and backing onto thousands of acres of untouched Crown land, your access to hiking, quadding, hunting, and backcountry camping is virtually unlimited. Anglers, take noteâ€"this land is partially bordered by the Lesser Slave River to the south and the Driftwood River to the east, both known for great fishing. The Spurfield River boat launch is just 4 km away, making river

access quick and easy. If you're drawn to quiet, open space with endless possibilities, this property is worth a closer look.