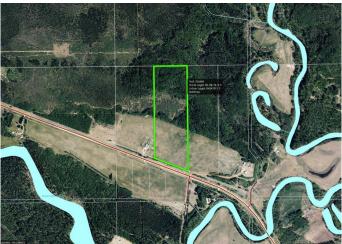

### \$149,900

0 Bedroom, 0.00 Bathroom, Land on 29.90 Acres

NONE, Rural Lesser Slave River No. 124, M.D. of, Alberta

Homestead, Farm, or Escape to Nature. Situated right at KM 36 along the Old Smith Highway, this cleared parcel is fenced on three sides and comes with power and natural gas at the property lineâ€"an ideal setup for building your dream homestead or establishing a base for your outdoor adventures. Whether you're looking for pastureland for livestock, a recreational retreat, or a private hunting camp, this property is full of potential. Set on high ground and backing onto thousands of acres of untouched Crown land, your access to hiking, quadding, hunting, and backcountry camping is virtually unlimited. Anglers, take noteâ€"this land is partially bordered by the Lesser Slave River to the south and the Driftwood River to the east, both known for great fishing. The Spurfield River boat launch is just 4 km away, making river

access quick and easy. If you're drawn to quiet, open space with endless possibilities, this property is worth a closer look.