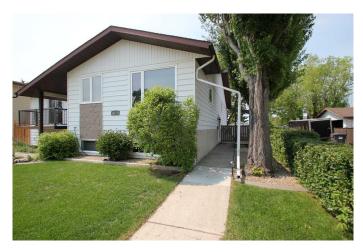

# \$334,900 - 52 Mclevin Crescent, Red Deer

MLS® #A2229313

#### \$334,900

4 Bedroom, 2.00 Bathroom, 1,012 sqft Residential on 0.08 Acres

Morrisroe, Red Deer, Alberta

Attention first time home buyers.. Have you been looking for your first home but just cant find the right fit, a home that you can afford and want it move in ready! Then you have found it. Take a look at this fully renovated 1/2 duplex that has been renovated and upgraded over the years from top to bottom. From the shingles to doors, windows, flooring, re painted cabinets, bathrooms & plumbing fixtures, lighting, hot water tank, furnace, appliances, window coverings with 2 way blinds, vinyl plank flooring, carpets, kitchen & bathroom counters and tile backsplash. Functional floor plan with 3 bedrooms on the main plus a main floor laundry room. Spacious living room with built in book shelving and a roman Colum give it that final touch. Basement offers a great rec room of 19' of open space, 3 PC bathroom with walk in shower, the 4th bedroom and a good size storage room with built in shelving. Nicely landscaped yards front and back, fully fenced with rear parking for 2. 8x10 storage shed and ground level deck. Nicely treed and all in a great location with proximity to schools, play ground, shopping, recreation center, walking and cycling paths. Quiet mature sought after neighborhood. Don't wait or it will be gone!