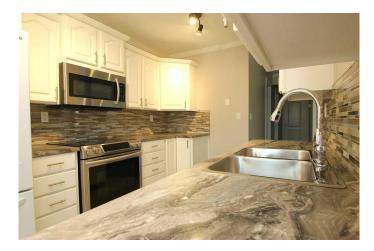

#### \$334,900

4 Bedroom, 2.00 Bathroom, 1,012 sqft Residential on 0.08 Acres

Morrisroe, Red Deer, Alberta

Attention first time home buyers.. Have you been looking for your first home but just cant find the right fit, a home that you can afford and want it move in ready! Then you have found it. Take a look at this fully renovated 1/2 duplex that has been renovated and upgraded over the years from top to bottom. From the shingles to doors, windows, flooring, re painted cabinets, bathrooms & plumbing fixtures, lighting, hot water tank, furnace, appliances, window coverings with 2 way blinds, vinyl plank flooring, carpets, kitchen & bathroom counters and tile backsplash. Functional floor plan with 3 bedrooms on the main plus a main floor laundry room. Spacious living room with built in book shelving and a roman Colum give it that final touch. Basement offers a great rec room of 19' of open space, 3 PC bathroom with walk in shower, the 4th bedroom and a good size storage room with built in shelving. Nicely landscaped yards front and back, fully fenced with rear parking for 2. 8x10 storage shed and ground level deck. Nicely treed and all in a great location with proximity to schools, play ground, shopping, recreation center, walking and cycling paths. Quiet mature sought after neighborhood. Don't wait or it will be gone!