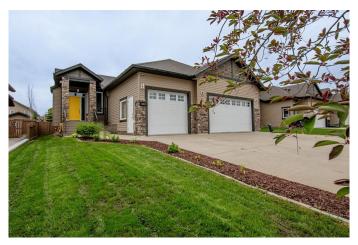

# \$619,900

5 Bedroom, 3.00 Bathroom, 1,350 sqft Residential on 0.17 Acres

Whispering Ridge, Rural Grande Prairie No. 1, County of, Alberta

Welcome to this beautifully designed home in the sought-after community of Whispering Ridge, located on a quiet street with county taxes. Move-in ready and impeccably maintained, this home features 5 bedrooms, 3 bathrooms, and a triple heated garageâ€"perfect for all seasons! Step inside to find an inviting open concept layout with air conditioning, stylish finishes, and an abundance of natural light. The spacious tiled entry provides the perfect welcoming space complete with a large closet. The bright kitchen boasts crisp white cabinets paired with stainless steel appliances. With a corner pantry, plenty of cabinets for storage, tons of counter space and an island with eating bar. this kitchen is a dream. Hosting is made easy with a dining area and patio doors to back deck. The living room features a gorgeous stone gas fireplace with floating mantle. The main floor hosts a spacious primary bedroom with 3pc ensuite & walk in closet, two more bedroom, one currently used as an office, and a full bath. The fully finished basement offers a secondary living space with gas fireplace, a bar with hookups for a wet bar, another full bathroom, a 4th bedroom plus a 5th big room perfect for a gym, playroom or bedroom, making it ideal for guests or family. Enjoy the beautifully landscaped yard and large deck perfect for relaxing or entertaining. With

#### **Amenities**

Parking Spaces 6

Parking Triple Garage Attached

# of Garages 3

## **Exterior**

Exterior Features None

Lot Description Landscaped

Roof Asphalt Shingle

Construction Vinyl Siding, Stone

Foundation Poured Concrete