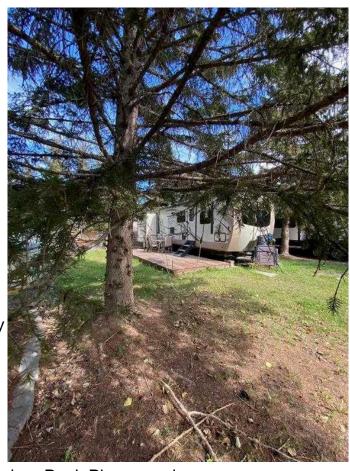

## \$105,000

0 Bedroom, 0.00 Bathroom, Land on 0.07 Acres

Tall Timber, Rural Mountain View County, Alberta

Welcome to #29 Timber Drive in the beautiful Tall Timber leisure Park. If you are looking for a well laid out family geared RV in a super family friendly RV park, then look no more...This Cadillac unit could sleep 8 with a great family room area in the rear consisting of 3 bunk beds and a love seat hide-a-bed the perfect kid zone. The main area has a couch, TV, eating nook, large fridge, covered sink (making for extra counter), microwave and covered stove top and oven. The master bed room at the front has plenty of storage and its own TV. The roomy bathroom has a large shower with room to move around. Seriously one of the best floor plans I've seen in an RV and it shows like new! Definitely a 10! The west facing deck has room to enjoy your evening with your favorite beverage on but I would be remiss if I didn't mention the FABULOUS outdoor kitchen WOW!!! The site includes a roomy shed, firepit area and a wonderful shade tree to relax under. Tall Timber is one of Sundre's most sought after RV parks where you own the lot and the extra's include an indoor swimming pool with a large hot tub, snack/convenient store, pickle ball court, playground, tennis courts and trails along the Red Deer River. This is a special unit on a great site close to all the amenities. Book a viewing today and get in before this years camping season is over.