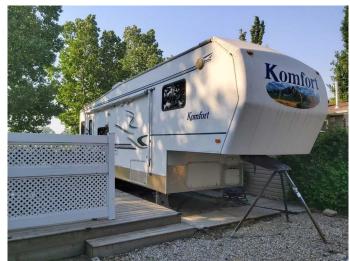

### \$175,000

0 Bedroom, 0.00 Bathroom, Land on 0.06 Acres

Gleniffer Lake, Rural Red Deer County, Alberta

Welcome to the sought-after community of Gleniffer Lake Resort. This rare opportunity to settle on an undeveloped golf course lot with a private view allows for future development to your specification, cottage/park model or your permanent retirement home. The lot has a large deck, shed and a 29-foot fifth wheel allowing time to enjoy the summer months while deciding your next move. The resort provides many activities! Spectacular Golf course, boat launch with marina, indoor and outdoor pools with hot tubs, club house, Landing Restaurant, pickleball, tennis courts, exercise facility and much much more!! The resort is a short drive to Red Deer with amenities available in Spruce View and surrounding communities. Don't Delay confirm your appointment today.