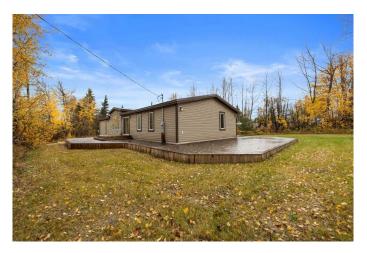

### \$334,900

3 Bedroom, 2.00 Bathroom, 1,937 sqft Residential on 0.29 Acres

Mewatha Beach, Rural Athabasca County, Alberta

NEWLY renovated and very modern 4 season home is situated in Mewatha Beach at Skeleton Lake on a corner LOT (12,763 SF). You want SPACE, you got it! Large Kitchen with Built-In Appliances, loads of counter space and cabinets plus a sit up nook. The dining room features built-In cabinets, easy access to a extra large wrap around deck and boasts an open concept to the living room PLUS there is an flex/games room for the bigger gatherings or just enjoy your own peace and space that this home has to offer. The entrance will greet you with custom stone work and more built-ins. Master has its own large ensuite with his/her sink, separate tub and shower, 2 more great size bedrooms at the other end offering extra privacy, main bathroom has dual sinks and separate mud room/laundry room. You will love all the details in the high ceilings and everything is on ONE LEVEL and NO CARPET. So many upgrades such as new flooring throughout, new paint, doors, light features, siding, metal roof, wiring, drywall, tubs and shower, the list goes on. This community is known for being a great neighborhood, boating, swimming, fishing, quadding, skidooing, golfing, camp fires and social gatherings. Only 1.5 hrs from Edmonton, 2.5 hrs from Fort McMurray and 10min from Boyle. \*\*\*\*The LOT next door(12,634 SF-322 Evergreen Rd) is ALSO

#### **Exterior**

Exterior Features Balcony

Lot Description Corner Lot, Interior Lot, Lake

Roof Asphalt Shingle

Construction Vinyl Siding, Wood Frame

Foundation Slab