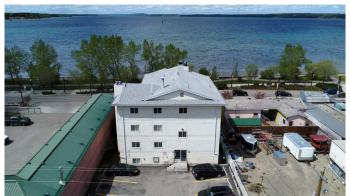

## \$339,777

2 Bedroom, 1.00 Bathroom, 747 sqft Residential on 0.02 Acres

Cottage Area, Sylvan Lake, Alberta

Lakefront luxury at a fraction of the cost.
Check out this gorgeous, recently renovated condo with all things new...Kitchen, LVP flooring, Bathroom, Paint and decor. This sought-after building allows Airbnb and this second floor unit has 3 aspects as it is a corner unit and spans the length of the building (North, East, and West exposures). Relax and sip your coffee or cocktail looking at the beautiful Sylvan Lake right off your balcony or stroll the main promenade to local shops, restaurants, bars, and amenities. Currently operating as a successful Airbnb with professional management. It's a great home isn't it! Shouldn't it be yours?

# of Stories 4

#### **Exterior**

Exterior Features Balcony

Construction Stucco, Wood Frame