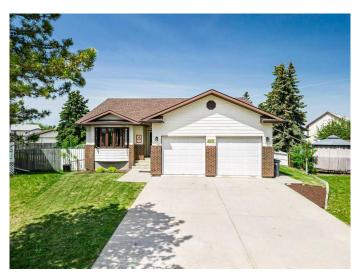

#### \$484,900

4 Bedroom, 3.00 Bathroom, 1,541 sqft Residential on 0.32 Acres

NONE, Rimbey, Alberta

This ACREAGE LIKE property has room for all the extras and is a must see located on a Gorgeous oversized lot that is landscaped with fruit trees and shrubs, plenty of garden space, gazebo, cozy covered new deck with gas hook up for the BBQ, plus a detached 24x36 SHOP and RV parking inside and out! This spacious well maintained 4 bedroom 1500 sq ft bungalow offers an open floorplan with vaulted ceilings, 3 bathrooms, a lovely gas fireplace and convenient main floor laundry! The kitchen features plenty of cupboard space plus an island eating bar and is open to the dining/living room area. The basement offers newer flooring, 2 recreation areas, cold storage, another 3 piece bath, plus a generous sized bedroom for the guest or teen! \*Poly B piping has all been recently replaced and the access points have been drywalled and mudded ready for paint! Attached double garage also features hot/cold taps. This home is a must see if you are looking for space inside and out! A pleasure to show!