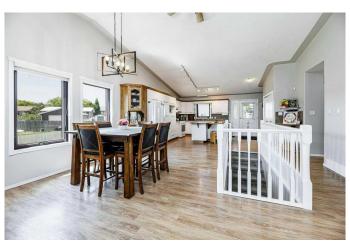

#### \$484,900

4 Bedroom, 3.00 Bathroom, 1,541 sqft Residential on 0.32 Acres

NONE, Rimbey, Alberta

This ACREAGE LIKE property has room for all the extras and is a must see located on a Gorgeous oversized lot that is landscaped with fruit trees and shrubs, plenty of garden space, gazebo, cozy covered new deck with gas hook up for the BBQ, plus a detached 24x36 SHOP and RV parking inside and out! This spacious well maintained 4 bedroom 1500 sq ft bungalow offers an open floorplan with vaulted ceilings, 3 bathrooms, a lovely gas fireplace and convenient main floor laundry! The kitchen features plenty of cupboard space plus an island eating bar and is open to the dining/living room area. The basement offers newer flooring, 2 recreation areas, cold storage, another 3 piece bath, plus a generous sized bedroom for the guest or teen! \*Poly B piping has all been recently replaced and the access points have been drywalled and mudded ready for paint! Attached double garage also features hot/cold taps. This home is a must see if you are looking for space inside and out! A pleasure to show!