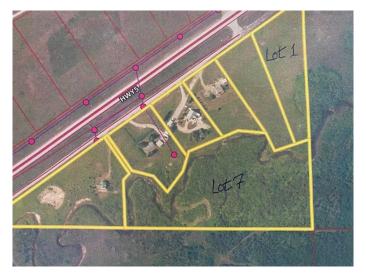

## \$275,000

0 Bedroom, 0.00 Bathroom, Land on 9.07 Acres

NONE, Rural Cardston County, Alberta

Unique 9 acre parcel located just outside Waterton Lakes National Park. This property envelops a creek which meanders throughout the entire width of the land! Located in a small subdivision, this incorporates an access route which will require a bridge for vehicle access. There is no time line to build. Lot 1 is also available for sale.