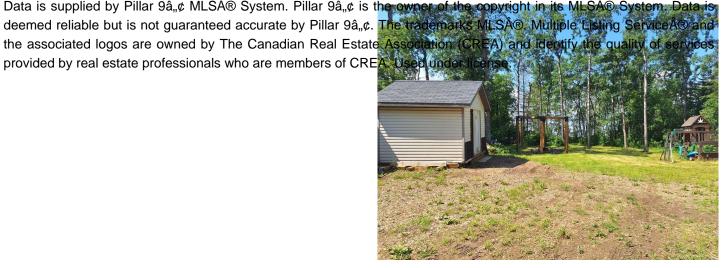

## \$230,000

0 Bedroom, 0.00 Bathroom, Land on 0.37 Acres

Golden Sands, Lac La Biche County, Alberta

Hello Summer! Looking for a beach front property to make your own? This cleared .37 of an acre level lot with power on site is awaiting your vision, RV's Welcome. There are 2 sheds on site, one with power a pergola and children's playset included, the camper is also negotiable. Located in popular Golden Sands on Lac La Biche Lake. Golden Sands offers a perfect mix of full time and recreational residence, no building restrictions, a public boat launch, public beach and newly built play ground. Lac La Biche Lake is a premier water sport lake offering year round outdoor activities, including but not limited to fantastic fishing!! Get in on the fun! Call to get in on your own personal adventure!