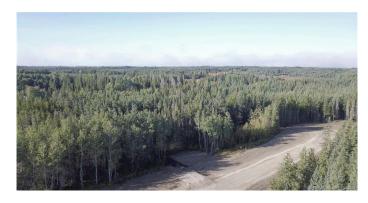

#### \$239,900

0 Bedroom, 0.00 Bathroom, Land on 3.11 Acres

The Ranch, Rural Grande Prairie No. 1, County of, Alberta

PHASE 6 - Final phase of The Ranch, completely treed lots, and now only 2 of 7 lots still available. The Ranch is one of Grande Prairie's premier acreage developments and is located west of the Wapiti Nordic Ski Trails which can be accessed west off of Highway 40 or south off of the Correction Line, both routes are paved right to the subdivision. About 5 miles south of the city limits these beautiful acreages offer city water, power, gas, and lots are treed with spruce, tamarack, pine and poplar. The sandy rolling terrain offers amazing building sites with complete privacy. Lot sizes range from 3.11 â€" 3.68 acres and the CR-2 zoning with restrictive covenants promotes a beautiful subdivision while utilizing what true acreage living is all about. Info packages are available upon request. Take the picturesque drive out to The Ranch, road is now complete and approaches are in. GST is applicable. Vendor is a licensed REALTOR® in the Province of Alberta.