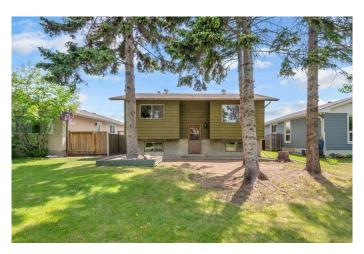

# \$449,900 - 3436 33a Avenue Se, Calgary

MLS® #A2228049

#### \$449,900

2 Bedroom, 1.00 Bathroom, 833 sqft Residential on 0.01 Acres

Dover, Calgary, Alberta

Welcome to this well-maintained and spacious Bi-Level home nestled in the heart of Dover and up for sale for the first time ever! Dover is a central Calgary community surrounded by schools, parks, playgrounds, and offering quick access to both downtown and Stoney Trail.

Situated on a quiet street, this R-CG zoned detached home features almost 900 sq ft on the main level and boasts an unbeatable combination of space, value, and potential. The main floor offers a large, bright living room, dining area, updated kitchen, two generously sized bedrooms, and a 4-piece bathroom. The home has also seen several updates, and pride of ownership is apprent throughout the home.

Outside, the oversized lot offers plenty of green space for gardening, entertaining, or adding a garage or additional parking. Ample parking is available via street access and a large RV pad in the backyard.