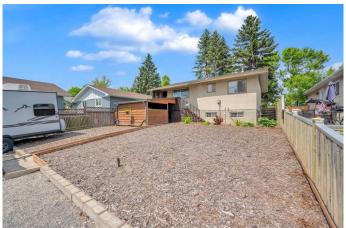

Outside, the oversized lot offers plenty of green space for gardening, entertaining, or adding a garage or additional parking. Ample parking is available via street access and a large RV pad in the backyard.

#### **Exterior**

Exterior Features Private Yard

Lot Description Back Lane, Back Yard

Roof Asphalt Shingle
Construction Wood Frame

Foundation Poured Concrete