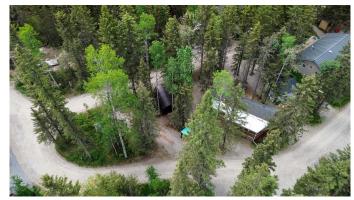

## \$299,900 - 7, 5227 Township Road 320, Rural Mountain View County

MLS® #A2227665

## \$299,900

1 Bedroom, 1.00 Bathroom, 483 sqft Residential on 0.16 Acres

Bergen Springs, Rural Mountain View County, Alberta

\*\*Price adjustment July 14\*\* Welcome to your YEAR ROUND HOME IN THE WOODS! This property has been lovingly cared for by its original owners for nearly 2 decades & now it is time for someone else to love it too! One of the few PARK MODEL HOMES in Bergen Springs Estates, this is a rare find for anyone who is looking for a recreational property or to live full time - the current owners have lived here full time for years. As you enter the HUGE COVERED DECK notice the GAS LINE for your BBQ & also the gas overhead heater (included). The main entrance to the home through the patio door leads you to the generous living room w/corner electric FIREPLACE (installed approximately 2019) as well as windows everywhere (all blinds inc). Soaring trees are your view from this home! The dining/kitchen has room for a good sized table & also has a cute coffee bar area. The OTR MICROWAVE is newer & upgraded and there is also a GAS STOVE & full sized fridge. Down the hall you will find a closet with plumbing to install a washer & dryer if desired. The 3 pc bath has good storage as well. There is also a generous closet next to the bathroom & here you will find your hot water tank. The bedroom has a QUEEN SIZED next to new BED w/drawers built in (all included as well). There is a spot for TV hook up in the bedroom as well as the living room & a TV in

the home is included. Outside find the gazebo to rival all gazebos - room to hook up 4 tvs as well as 4 receivers - over the years there has been known to have been 4 different sports playing at once. There is also a shed, greenhouse & Shelterlogic tent inc. The septic tank is newer and holds 1500 gallons & for the winter months you can fill your 1000 gallon holding tank cistern. Lock and leave year round or stay and live full time. Bergen Springs offers a pond for skating in winter (maintained by community members), kayak or canoe in the summer, playground, COMMUNITY CENTRE, OFF LEASH DOG PARK, well run condo association & so much more. Only 10 minutes to Sundre & all the amenities it has to offer including rec centre & pool. Bergen Springs is a short walk to Fallen Timber Creek (Davidson Park). From May to October enjoy the benefits of being on park water and our condo fees are only \$610 A YEAR!! Snow removal is also included in your fees. Currently the best value in the park!

## **Community Information**

Address 7, 5227 Township Road 320

Subdivision Bergen Springs

City Rural Mountain View County

County Mountain View County

Province Alberta
Postal Code T0M 1X0

**Amenities** 

Amenities Clubhouse