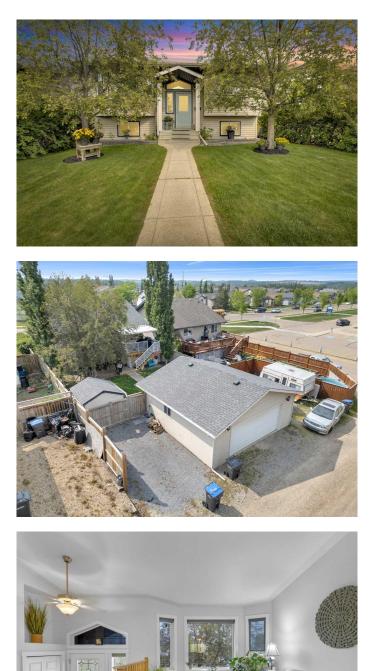

#### \$459,900

3 Bedroom, 3.00 Bathroom, 1,059 sqft Residential on 0.12 Acres

Fox Run, Sylvan Lake, Alberta

Check out this beautiful bi-level with a double car garage. This home has been renovated throughout so you can move in and relax! The main floor features an open concept living room with a large window overlooking the mature front trees. The kitchen has been renovated with quartz countertops, full tile backsplash and a new stove & dishwasher in 2024. There's also a pantry. The dining area features a garden door out to the covered deck & fenced yard. You'll love the privacy, mature trees and lower deck. The main floor also features two bedrooms and 2 full bathrooms, one of which is the 3pc. Ensuite bathroom off the primary bedroom. The primary bedroom also has a walk-in closet! The basement is fully finished with a large family room that has a gas fireplace. There's also a bedroom, bathroom and lots of storage. The bathroom downstairs has in-floor heat. Other features include: a new HE furnace in the last approx. 3 years, Nest thermostat, custom window coverings, large shed, shingles were replaced in approx. 2017-2018, additional off street parking beside the garage and best of all, CENTRAL A/C! Truly a great opportunity for those looking for a move in ready home with a garage.