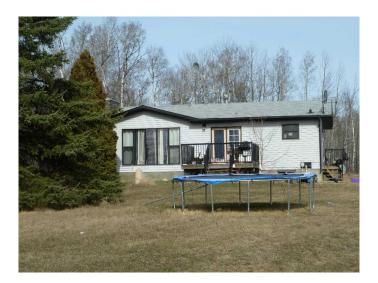

## \$350,000

4 Bedroom, 3.00 Bathroom, 1,040 sqft Residential on 11.10 Acres

Lac La Biche, Lac La Biche, Alberta

Ideally situated in a gorgeous private mature treed setting on a dead end road only minutes from Lac La Biche. This 11.1 acre parcel with a 2 + 2 bedroom, 1,040 sq. ft. fully finished bungalow and oversized double detached heated garage is a very practical home and has had over \$60,000 spent in renovations over very recent years. Beautiful new kitchen, new flooring, updated bathrooms, stainless steel appliances, french doors off dining area to front deck, large rear deck, 4 spacious bedrooms, 2 full bathrooms and one half bath. Enjoy the country life while being close to the conveniences of town.