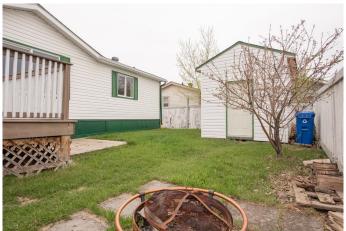

matching white vanities that complement the kitchen cabinetry.

Parking is plentiful with a front parking pad and an RV gate, offering additional storage or parking options in the yard. The backyard also includes an oversized shed with loft storage for extra space. Directly across from the home is a beautiful park and playground, providing a perfect outdoor retreat for families and nature lovers.

#### **Exterior**

Exterior Features Fire Pit

Lot Description Back Yard, Front Yard, Landscaped, Lawn

Roof Asphalt Shingle

Construction Vinyl Siding

Foundation Piling(s)