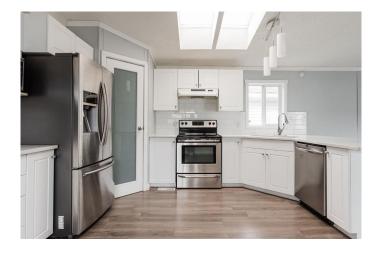

Gorgeous wide plank flooring flows seamlessly throughout the entire home, complementing the bright and airy kitchen. The kitchen boasts white cabinets, new quartz countertops, a corner pantry, stainless steel appliances, subway tile backsplash, and a long eat-up peninsula, perfect for entertaining and casual dining. With two exterior doorsâ€"one just off the dining areaâ€"you'II enjoy easy access to your yard and deck, ideal for outdoor relaxation.