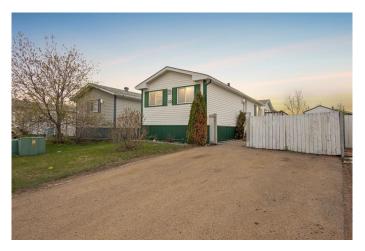

### \$264,900

3 Bedroom, 2.00 Bathroom, 1,205 sqft Residential on 0.10 Acres

Timberlea, Fort McMurray, Alberta

Welcome to 109 McTavish Crescent: This beautifully updated three bedroom home offers modern comfort with a cozy vibe featuring a modern white and grey aesthetic including an updated kitchen with quartz countertops. Situated directly across from a playground in the heart of Timberlea, this detached home provides a serene, family-friendly setting at an incredible price!

matching white vanities that complement the kitchen cabinetry.

Parking is plentiful with a front parking pad and an RV gate, offering additional storage or parking options in the yard. The backyard also includes an oversized shed with loft storage for extra space. Directly across from the home is a beautiful park and playground, providing a perfect outdoor retreat for families and nature lovers.