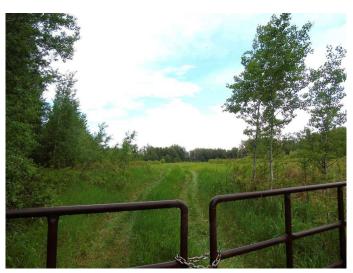

### \$249,000

0 Bedroom, 0.00 Bathroom, Land on 90.90 Acres

NONE, Rural Big Lakes County, Alberta

Are you looking for your own little piece of heaven at an amazing price!! 90 acres, 1/3rd cleared adjacent to the Swan River only 3 km from Kinuso, AB; and only 10km from the beautiful Lesser Slave Lake. Beautiful cleared meadow you could use for recreation or farming purposes. The bonus feature of this magnificent piece of property is that it still has power and gas connected to the old homestead house. A modular or new house could easily be constructed near the old homestead house. There is also the County water line runs by the south side of the property; which can conveniently be connected to without drilling a well or hauling water. An opportunity like this only comes around so often!! You will fall in love with this property once you view it!!

# **Exterior**

Lot Description Many Trees, No Neighbours Behind, Private, Farm, Irregular Lot,

Meadow, Native Plants, Pasture, Secluded