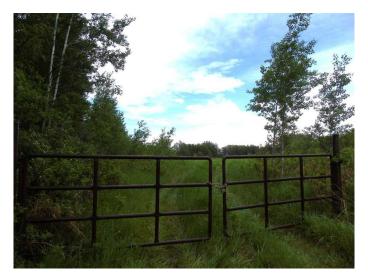

### \$249,000

0 Bedroom, 0.00 Bathroom, Land on 90.90 Acres

NONE, Rural Big Lakes County, Alberta

Are you looking for your own little piece of heaven at an amazing price!! 90 acres, 1/3rd cleared adjacent to the Swan River only 3 km from Kinuso, AB; and only 10km from the beautiful Lesser Slave Lake. Beautiful cleared meadow you could use for recreation or farming purposes. The bonus feature of this magnificent piece of property is that it still has power and gas connected to the old homestead house. A modular or new house could easily be constructed near the old homestead house. There is also the County water line runs by the south side of the property; which can conveniently be connected to without drilling a well or hauling water. An opportunity like this only comes around so often!! You will fall in love with this property once you view it!!

# **Exterior**

Lot Description Many Trees, No Neighbours Behind, Private, Farm, Irregular Lot,

Meadow, Native Plants, Pasture, Secluded