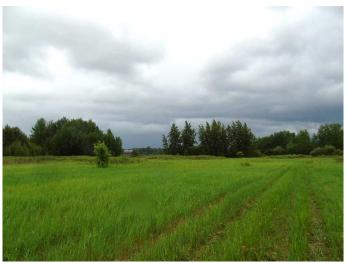

### \$249,000

0 Bedroom, 0.00 Bathroom, Land on 90.90 Acres

NONE, Rural Big Lakes County, Alberta

Are you looking for your own little piece of heaven at an amazing price!! 90 acres, 1/3rd cleared adjacent to the Swan River only 3 km from Kinuso, AB; and only 10km from the beautiful Lesser Slave Lake. Beautiful cleared meadow you could use for recreation or farming purposes. The bonus feature of this magnificent piece of property is that it still has power and gas connected to the old homestead house. A modular or new house could easily be constructed near the old homestead house. There is also the County water line runs by the south side of the property; which can conveniently be connected to without drilling a well or hauling water. An opportunity like this only comes around so often!! You will fall in love with this property once you view it!!

# **Exterior**

Lot Description Many Trees, No Neighbours Behind, Private, Farm, Irregular Lot,

Meadow, Native Plants, Pasture, Secluded