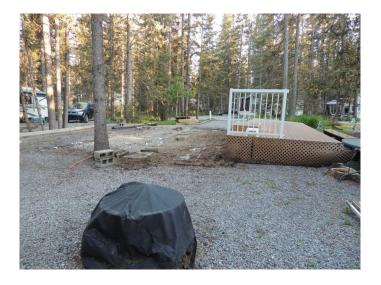

### \$67,000

0 Bedroom, 0.00 Bathroom, Land on 0.11 Acres

NONE, Sundre, Alberta

Price Reduced! VERY quiet and treed lot within Tall Timber RV Resort located on the eastern edge of the town of Sundre. Large vinyl shed also on the lot. Also included is the a full length deck (very solid and well maintained ) covered with an aluminum Awning extending your living space, even if it's raining! The large lot is basically maintenance free and backs onto a common green space for extra privacy giving the feel of additional space. Tall Timber RV Resort is a well run 3-Season Park open from April - October. The low maintenance fees (1746.09 annually) also include Power/Water/Sewer ). There are many park organized events throughout the camping season for young and old alike. Friday's in the Summer there is a mini Farmer's Market in the park where local Vendors are selling their wares and vegetables and baking and other treasures. Often times there are also Food Trucks to enjoy! On occasion there are Family Dances located in the park's Community Centre, Supervised Dart competitions for the kids and parents, Ball Diamonds, Bocce / Horseshoe pitches and if all that's not enough, there's the Indoor Pool and Hot-tub to enjoy! For the kids there is a couple of playgrounds, Basket-Ball Courts, Pickle-Ball, Gaga Ball, and even a Frisbee Golf course! You can be as busy as you like or you can simply come and enjoy sitting on your deck with a beverage and reading, or visiting with family. Located just over one hour north of the Calgary city limits and approx an hour from

#### **Exterior**

Lot Description Backs on to Park/Green Space, Irregular Lot, Low Maintenance

# Landscape, No Neighbours Behind, Native Plants