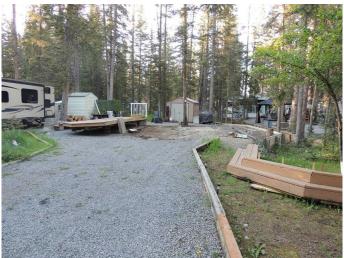

### \$67,000

0 Bedroom, 0.00 Bathroom, Land on 0.11 Acres

NONE, Sundre, Alberta

Price Reduced! VERY quiet and treed lot within Tall Timber RV Resort located on the eastern edge of the town of Sundre. Large vinyl shed also on the lot. Also included is the a full length deck (very solid and well maintained ) covered with an aluminum Awning extending your living space, even if it's raining! The large lot is basically maintenance free and backs onto a common green space for extra privacy giving the feel of additional space. Tall Timber RV Resort is a well run 3-Season Park open from April - October. The low maintenance fees (1746.09 annually) also include Power/Water/Sewer ). There are many park organized events throughout the camping season for young and old alike. Friday's in the Summer there is a mini Farmer's Market in the park where local Vendors are selling their wares and vegetables and baking and other treasures. Often times there are also Food Trucks to enjoy! On occasion there are Family Dances located in the park's Community Centre, Supervised Dart competitions for the kids and parents, Ball Diamonds, Bocce / Horseshoe pitches and if all that's not enough, there's the Indoor Pool and Hot-tub to enjoy! For the kids there is a couple of playgrounds, Basket-Ball Courts, Pickle-Ball, Gaga Ball, and even a Frisbee Golf course! You can be as busy as you like or you can simply come and enjoy sitting on your deck with a beverage and reading, or visiting with family. Located just over one hour north of the Calgary city limits and approx an hour from

#### **Exterior**

Lot Description Backs on to Park/Green Space, Irregular Lot, Low Maintenance

# Landscape, No Neighbours Behind, Native Plants