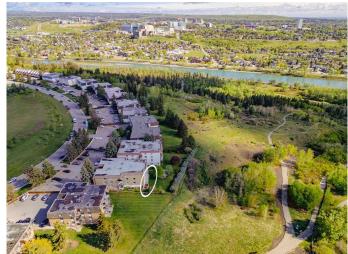

Both this & building #524 next door form the Condo Corp & many owners are long-time residents that watch out for each other & offer sense of community, frequently visiting in the courtyard. Located next to the Shaganappi Point GOLF COURSE & blocks away from Westbrook C-Train Station, Westbrook Mall & the many stores & restaurants of 17th Ave, this home must be viewed in person to be fully appreciated! Don't forget to walk around the garden and look outside the gate to see the views of downtown!

# **Community Information**

Address 100, 524 Cedar Crescent Sw

Subdivision Spruce Cliff

City Calgary
County Calgary
Province Alberta
Postal Code T3C 2Y8