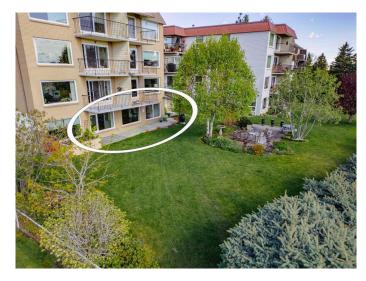

### \$400,000

2 Bedroom, 1.00 Bathroom, 1,122 sqft Residential on 0.00 Acres

Spruce Cliff, Calgary, Alberta

\*\*\* UPDATED OPEN HOUSE SUNDAY JUNE

1 @ 12:00Pm - 2:00pm \*\*\* Here's your
opportunity to own a true gem within the City,
occupying the WALK-OUT GROUND FLOOR
of the building, giving full view serene views of
the huge backyard green space & garden!.
Listed for the first time in 30 years, a property
that offers the benefits of condo living but with
some of the best elements of detached home
life, all within the inner-city location of beautiful
Spruce Cliff. And just beyond? Stunning
panoramic views of Downtown Calgary & the
River valley while also overlooking a natural
green space & start of the Douglas Fir hiking
trail.

This large 1122 sq/ft unit offers a PRIVATE ENTRANCE on the NE corner of the building, so there's no need to ever use the main building entrance.

Upon entering, you're sure to be impressed the by the BRIGHT natural light completely filling the unit thanks to 3 massive windows looking out into the garden. The large living room then gives way to a spacious dining area and renovated kitchen with quartz counters, undermount sink, under-cabinet lighting as well as a breakfast bar that faces outwards towards the peaceful setting outside.

Both this & building #524 next door form the Condo Corp & many owners are long-time residents that watch out for each other & offer sense of community, frequently visiting in the courtyard. Located next to the Shaganappi Point GOLF COURSE & blocks away from Westbrook C-Train Station, Westbrook Mall & the many stores & restaurants of 17th Ave, this home must be viewed in person to be fully appreciated! Don't forget to walk around the garden and look outside the gate to see the views of downtown!