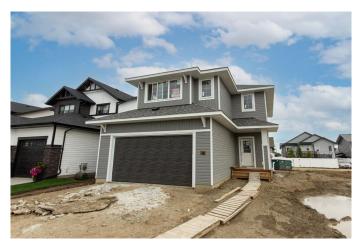

# \$609,900 - 57 Bardwell Way, Sylvan Lake

MLS® #A2226363

# \$609,900

3 Bedroom, 3.00 Bathroom, 2,135 sqft Residential on 0.12 Acres

Beacon Hill, Sylvan Lake, Alberta

Situated in sought after Beacon Hill and built by Laebon Homes, this brand new 2 Storey could be your family's next home in Sylvan Lake! This best selling Lyndon floor plan offers a wide open living space with 9' main floor ceilings, large bedrooms, 2nd floor laundry, and a large upper floor bonus room. A large entry way flows into the spacious living space, and the kitchen features raised cabinetry accented with quartz counter tops, stainless steel appliances, a large island with eating bar, and a convenient walk-in pantry. The second floor offers a large primary suite with a spa-like 5 pce ensuite with a free standing soaker tub, dual sinks, 5' shower, a private water closet, and a spacious walk in closet. The second and third bedrooms are generously sized, and you'll love ending your day in the huge bonus room which makes the perfect space for family movie nights or a relaxing space to wind down. The attached garage is insulated, drywalled, and taped. If you need more space, the builder can complete the basement development for you, and allowances can also be provided for blinds, and a washer and dryer to make this a completely move in ready package. Poured concrete front driveway, front sod, and rear topsoil are included in the price and will be completed as weather permits. 1 year builder warranty and 10 year Alberta New Home Warranty are included. Taxes have yet to be assessed. This home has an estimated completion date of August 2025. Photos and renderings are examples from a similar home

built previously and do not necessarily reflect finished and colours used in this home.