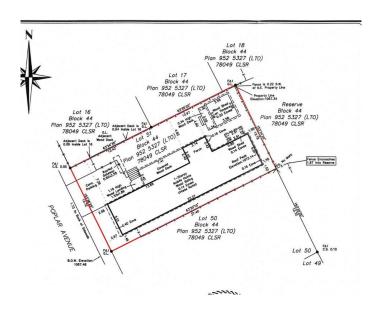

# \$385,000 - 1003 Poplar Avenue, Jasper

MLS® #A2226344

## \$385,000

0 Bedroom, 0.00 Bathroom, Land on 0.09 Acres

Jasper, Jasper, Alberta

Fantastic building opportunity in Jasper National Park. Soil testing complete and is all clear.

# **Community Information**

Address 1003 Poplar Avenue

Subdivision Jasper City Jasper

County Jasper, Municipality

Province Alberta
Postal Code T0E1E0