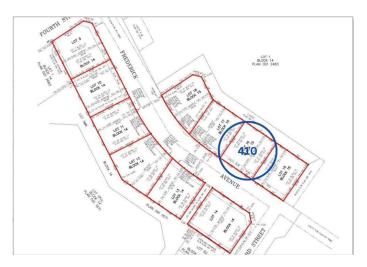

# \$34,999 - 410 Frederick Avenue, Standard

MLS® #A2226316

### \$34,999

0 Bedroom, 0.00 Bathroom, Land on 0.20 Acres

NONE, Standard, Alberta

Exciting Development Opportunity in the Village of Standard!

This is a fantastic investment for future growthâ€"serviced lots with all utilities (sewer, water, electricity, and gas) already in place. Lot dimensions of 86 ft wide by 99.9 ft deep. The subdivision features paved sidewalks and street lighting, making it ready for development. Located just 25 minutes from Strathmore and close to local amenities, including a Kâ€"12 school and shopping. Building Guidelines: Construction must begin within one year of purchase, reach lock-up stage by year two, and be completed within three years.

## **Community Information**

Address 410 Frederick Avenue

Subdivision NONE
City Standard

County Wheatland County

Province Alberta
Postal Code T0J 3G0