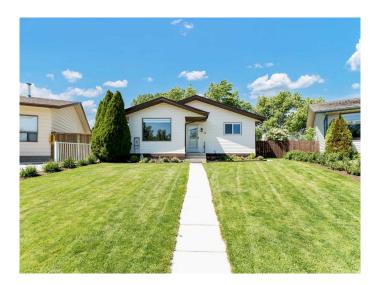

## \$329,900

3 Bedroom, 2.00 Bathroom, 939 sqft Residential on 0.15 Acres

Ross Glen, Medicine Hat, Alberta

This wonderful 4 level split home has everything you could need and it is all so well taken care of. The very large landscaped and fenced yard, with mature trees, shrubs, and flowers. There is plenty of room if you wanted to add a pool or garage â€" or, leave it as it is â€" a peaceful oasis. At the front entrance there is a double-door closet; to the left is a large living room with plenty of natural light; across the hall is the kitchen and dining room, with a good amount of cupboards and stainless-steel appliances; up a few steps are two good sized bedrooms and a four-piece bathroom. On the lower levels your will find a nice sized family room, laundry, den, bedroom and a three-piece bathroom. Whether you are inside or outside, there is plenty of room with this property to keep everyone in your family happy. Don't delay, call to schedule a private viewing today!