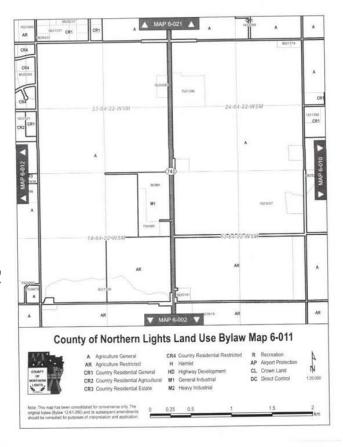

### \$225,000

0 Bedroom, 0.00 Bathroom, Land on 52.60 Acres

NONE, Rural Northern Lights, County of, Alberta

Zoned M 1 General Industrial. 2 1/2 miles or 5 km North of Peace River. There is 52.6 acre Industrial lots here. Located on Hwy 743 with highway access - between Peace River and Mercer Mill you would have great access to all the amenities needed - Very low taxes currently and one of the larger parcels available in the area

#### **Additional Information**

Date Listed May 27th, 2025

Days on Market 77
Zoning M1