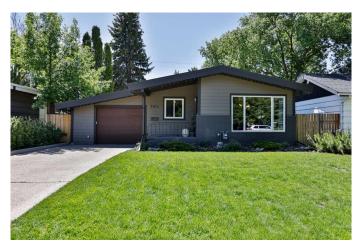

## \$459,900

4 Bedroom, 2.00 Bathroom, 1,199 sqft Residential on 0.13 Acres

Agnes Davidson, Lethbridge, Alberta

Welcome to turn key, South side living at it's finest! This home has been meticulously maintained, and tastefully updated. The moment you enter the home you'll appreciate the huge windows that flood the whole main floor with gorgeous natural light. There is a nice size dining space at the front of the home, that flows in to your main floor living room with barn wood feature wall, and then the open concept kitchen with breakfast bar. This home has had extensive updates including flooring, lighting, and the kitchen cabinets too. You'll love the added pantry cabinet wall with so much storage. The kitchen also features stainless steel appliances, counter space for days, and a cute window right above the kitchen sink. The main floor also features 3 bedrooms, and a spacious 4 piece bathroom. The basement is fully finished with new flooring throughout, a nice size family room, the 4th bedroom, a 3 piece bathroom, and a huge storage room as well. This home is not short on storage, there are great closets tucked throughout. The single attached garage will be so nice to have in the Winter, and the beautiful, private yard will be where you spend your whole Summer! There is a great exposed aggregate concrete patio area, lovely mature trees that provide such great privacy, and 2 sheds. Fibre cement siding, air conditioning, and newer PVC windows, are just a few more of the updates that have done to make this place a truly perfect low maintenance home. This home is tucked away in a quiet

neighbourhood with low traffic, and easy access to shopping, restaurants, schools, the hospital, a movie theatre, groceries and more. Give your favourite REALTOR® a call and come see this one before it's gone!