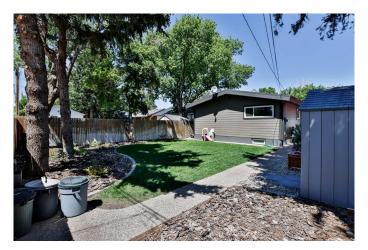

## \$459,900

4 Bedroom, 2.00 Bathroom, 1,199 sqft Residential on 0.13 Acres

Agnes Davidson, Lethbridge, Alberta

Welcome to turn key, South side living at it's finest! This home has been meticulously maintained, and tastefully updated. The moment you enter the home you'll appreciate the huge windows that flood the whole main floor with gorgeous natural light. There is a nice size dining space at the front of the home, that flows in to your main floor living room with barn wood feature wall, and then the open concept kitchen with breakfast bar. This home has had extensive updates including flooring, lighting, and the kitchen cabinets too. You'll love the added pantry cabinet wall with so much storage. The kitchen also features stainless steel appliances, counter space for days, and a cute window right above the kitchen sink. The main floor also features 3 bedrooms, and a spacious 4 piece bathroom. The basement is fully finished with new flooring throughout, a nice size family room, the 4th bedroom, a 3 piece bathroom, and a huge storage room as well. This home is not short on storage, there are great closets tucked throughout. The single attached garage will be so nice to have in the Winter, and the beautiful, private yard will be where you spend your whole Summer! There is a great exposed aggregate concrete patio area, lovely mature trees that provide such great privacy, and 2 sheds. Fibre cement siding, air conditioning, and newer PVC windows, are just a few more of the updates that have done to make this place a truly perfect low maintenance home. This home is tucked away in a quiet

#### **Exterior**

Exterior Features Garden, Private Yard

Lot Description Back Lane, Back Yard, Front Yard, Garden

Roof Flat Torch Membrane

Construction Composite Siding, Wood Frame

Foundation Poured Concrete