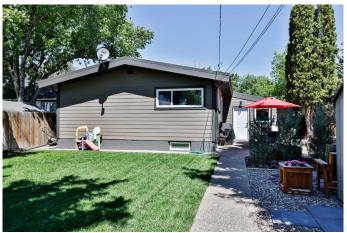

## \$459,900

4 Bedroom, 2.00 Bathroom, 1,199 sqft Residential on 0.13 Acres

Agnes Davidson, Lethbridge, Alberta

Welcome to turn key, South side living at it's finest! This home has been meticulously maintained, and tastefully updated. The moment you enter the home you'll appreciate the huge windows that flood the whole main floor with gorgeous natural light. There is a nice size dining space at the front of the home, that flows in to your main floor living room with barn wood feature wall, and then the open concept kitchen with breakfast bar. This home has had extensive updates including flooring, lighting, and the kitchen cabinets too. You'll love the added pantry cabinet wall with so much storage. The kitchen also features stainless steel appliances, counter space for days, and a cute window right above the kitchen sink. The main floor also features 3 bedrooms, and a spacious 4 piece bathroom. The basement is fully finished with new flooring throughout, a nice size family room, the 4th bedroom, a 3 piece bathroom, and a huge storage room as well. This home is not short on storage, there are great closets tucked throughout. The single attached garage will be so nice to have in the Winter, and the beautiful, private yard will be where you spend your whole Summer! There is a great exposed aggregate concrete patio area, lovely mature trees that provide such great privacy, and 2 sheds. Fibre cement siding, air conditioning, and newer PVC windows, are just a few more of the updates that have done to make this place a truly perfect low maintenance home. This home is tucked away in a quiet

#### **Exterior**

Exterior Features Garden, Private Yard

Lot Description Back Lane, Back Yard, Front Yard, Garden

Roof Flat Torch Membrane

Construction Composite Siding, Wood Frame

Foundation Poured Concrete