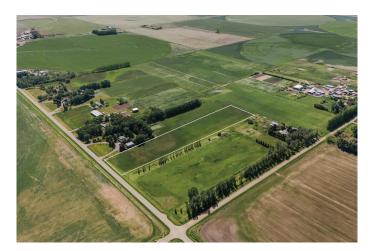

### \$749,900

0 Bedroom, 0.00 Bathroom, Land on 7.76 Acres

NONE, Rural Lethbridge County, Alberta

Here's your chance to own 7.76 acres of land near Lethbridge! This is the ideal spot to build your dream home nice and close to both Lethbridge and Coaldale. The property has natural gas and electrical service along with a community co-op for water. Contact your favourite REALTOR® today!

## **Community Information**

Address 7.76 Acres Township Road 8

Subdivision NONE

City Rural Lethbridge County

County Lethbridge County

Province Alberta
Postal Code T1J 5N7