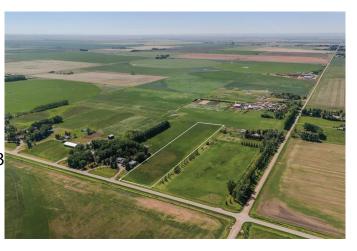

### \$749,900

0 Bedroom, 0.00 Bathroom, Land on 7.76 Acres

NONE, Rural Lethbridge County, Alberta

Here's your chance to own 7.76 acres of land near Lethbridge! This is the ideal spot to build your dream home nice and close to both Lethbridge and Coaldale. The property has natural gas and electrical service along with a community co-op for water. Contact your favourite REALTOR® today!

## **Community Information**

Address 7.76 Acres Township Road 8

Subdivision NONE

City Rural Lethbridge County

County Lethbridge County

Province Alberta
Postal Code T1J 5N7