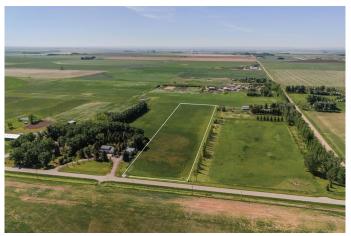

### \$749,900

0 Bedroom, 0.00 Bathroom, Land on 7.76 Acres

NONE, Rural Lethbridge County, Alberta

Here's your chance to own 7.76 acres of land near Lethbridge! This is the ideal spot to build your dream home nice and close to both Lethbridge and Coaldale. The property has natural gas and electrical service along with a community co-op for water. Contact your favourite REALTOR® today!

## **Community Information**

Address 7.76 Acres Township Road 8

Subdivision NONE

City Rural Lethbridge County

County Lethbridge County

Province Alberta
Postal Code T1J 5N7