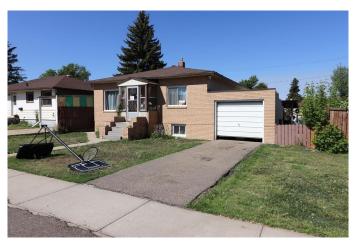

## \$299,500

4 Bedroom, 2.00 Bathroom, 891 sqft Residential on 0.15 Acres

Redcliff Industrial, Redcliff, Alberta

Beautiful 4 bedroom family home with many new renovations including furnace, central air, flooring, painting, and shingles. It has a single attached garage with a full size yard with off street parking.

Built in 1954

MLS® # A2225802 Price \$299,500

Bedrooms 4

Bathrooms 2.00

Full Baths 2

Square Footage 891

Acres 0.15

Year Built 1954