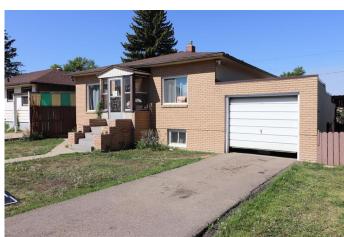

## \$299,500

4 Bedroom, 2.00 Bathroom, 891 sqft Residential on 0.15 Acres

Redcliff Industrial, Redcliff, Alberta

Beautiful 4 bedroom family home with many new renovations including furnace, central air, flooring, painting, and shingles. It has a single attached garage with a full size yard with off street parking.

Built in 1954

MLS® # A2225802 Price \$299,500

Bedrooms 4

Bathrooms 2.00

Full Baths 2

Square Footage 891

Acres 0.15

Year Built 1954