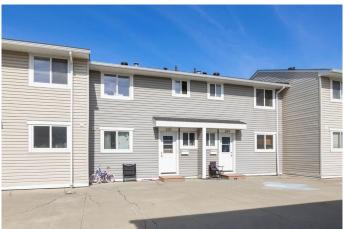

## \$127,900

3 Bedroom, 2.00 Bathroom, 958 sqft Residential on 0.00 Acres

Thickwood, Fort McMurray, Alberta

FENCED YARD! Welcome to 207-600 Signal Rd! A fantastic opportunity for first time homeowners or investors alike! This townhome has it's own private fenced backyard making it ideal for kids or pets. See your kids off to school from your front step as St. Gabriel School is located directly across the street and Westview elementary School and Westwood Highschool are also located within 1 block. Theis 3 bedrooms and 1.5 bathroom offers a sunny west facing backyard that is fully fenced. There is 2 car parking in the covered parkade. This unit is currently rented to long term tenants for \$1600/month and they would love to stay. Located in a great central Thickwood location across the street from schools and shopping.

## Interior

Interior Features Vinyl Windows

Appliances Dryer, Refrigerator, See Remarks, Stove(s), Washer

Heating Forced Air

Cooling None
Basement None