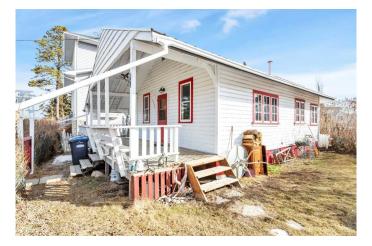

#### \$329,999

2 Bedroom, 1.00 Bathroom, 953 sqft Residential on 0.07 Acres

Cottage Area, Sylvan Lake, Alberta

Charming Cottage – Steps from Sylvan Lake!

Step into a piece of history with this enchanting cottage, nestled just one block from the shimmering waters of Sylvan Lake and its scenic parks. This home exudes warmth and character, offering the perfect blend of vintage charm and a prime resort-town location.

Property Highlights: Authentic character with original hardwood & rich wood paneling, Prime location – 1 block to Sylvan Lake & park,

Charming built-in kitchen table & dining room, Unfinished basement, New foundation done in the 80's– potential for expansion or storage, ,Perfect for year-round living, a weekend retreat, or investment property.