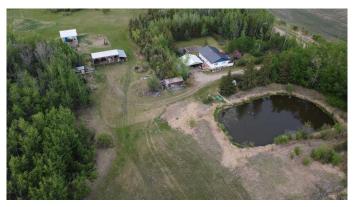

### \$350,000

5 Bedroom, 1.00 Bathroom, 1,232 sqft Residential on 12.50 Acres

NONE, Rural Clear Hills County, Alberta

Have you dreamed about having your very on plot of land in the country? Here is your opportunity to make your dream a reality! Lovely family home, fully plumbed with filter system from the large dugout. Large open shop for dry storage and vehicle protection from sun and snow. You will appreciate the machine shop for even more storage and protection for your equipment and toys. Satisfy your green thumb with the large, developed garden for fresh healthy nourishment. Don't miss the opportunity, inquire today to make your dream a tangible reality.

#### **Essential Information**

MLS® # A2225599
Price \$350,000

Bedrooms 5

Bathrooms 1.00

Full Baths 1

Square Footage 1,232 Acres 12.50 Year Built 1972

Type Residential Sub-Type Detached

Style Acreage with Residence, Bungalow

#### **Exterior**

Exterior Features Balcony, Garden, Private Entrance, Private Yard

Lot Description Back Yard, Fruit Trees/Shrub(s), Front Yard, Garden, Lawn,

Landscaped, Many Trees, Native Plants

Roof Metal