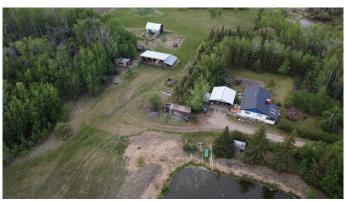

### \$350,000

5 Bedroom, 1.00 Bathroom, 1,232 sqft Residential on 12.50 Acres

NONE, Rural Clear Hills County, Alberta

Have you dreamed about having your very on plot of land in the country? Here is your opportunity to make your dream a reality! Lovely family home, fully plumbed with filter system from the large dugout. Large open shop for dry storage and vehicle protection from sun and snow. You will appreciate the machine shop for even more storage and protection for your equipment and toys. Satisfy your green thumb with the large, developed garden for fresh healthy nourishment. Don't miss the opportunity, inquire today to make your dream a tangible reality.

#### **Essential Information**

MLS® # A2225599
Price \$350,000

Bedrooms 5

Bathrooms 1.00

Full Baths 1

Square Footage 1,232 Acres 12.50 Year Built 1972

Type Residential Sub-Type Detached

Style Acreage with Residence, Bungalow

#### **Exterior**

Exterior Features Balcony, Garden, Private Entrance, Private Yard

Lot Description Back Yard, Fruit Trees/Shrub(s), Front Yard, Garden, Lawn,

Landscaped, Many Trees, Native Plants

Roof Metal