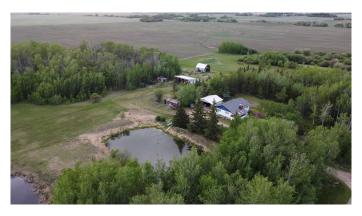

### \$350,000

5 Bedroom, 1.00 Bathroom, 1,232 sqft Residential on 12.50 Acres

NONE, Rural Clear Hills County, Alberta

Have you dreamed about having your very on plot of land in the country? Here is your opportunity to make your dream a reality! Lovely family home, fully plumbed with filter system from the large dugout. Large open shop for dry storage and vehicle protection from sun and snow. You will appreciate the machine shop for even more storage and protection for your equipment and toys. Satisfy your green thumb with the large, developed garden for fresh healthy nourishment. Don't miss the opportunity, inquire today to make your dream a tangible reality.

#### **Essential Information**

MLS® # A2225599
Price \$350,000

Bedrooms 5

Bathrooms 1.00

Full Baths 1

Square Footage 1,232 Acres 12.50 Year Built 1972

Type Residential Sub-Type Detached

Style Acreage with Residence, Bungalow

#### **Exterior**

Exterior Features Balcony, Garden, Private Entrance, Private Yard

Lot Description Back Yard, Fruit Trees/Shrub(s), Front Yard, Garden, Lawn,

Landscaped, Many Trees, Native Plants

Roof Metal