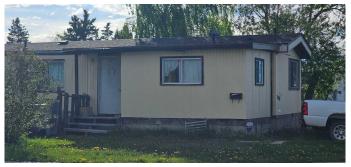

# \$114,900

3 Bedroom, 2.00 Bathroom, 1,190 sqft Residential on 0.13 Acres

Crystal Ridge., Grande Prairie, Alberta

This mobile home in Grande Prairie sits on a spacious corner lot and is just a short walk from a nearby park - an ideal location for families, pet owners, or anyone who enjoys green space.

Inside offers a functional layout with plenty of potential to personalize and make it your own. The large yard provides extra outdoor space for parking, play, or future plans.

Whether you're looking to get into the market or add to your investment portfolio, this property is a great opportunity at an affordable price point in a convenient location.

#### **Exterior**

Exterior Features Other

Lot Description Back Lane, Back Yard, City Lot, Corner Lot, Front Yard

Roof Asphalt Shingle, Flat

Construction Other Foundation Piling(s)