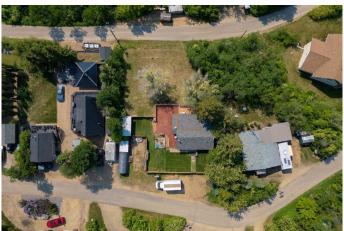

## \$325,000

3 Bedroom, 1.00 Bathroom, 988 sqft Residential on 0.32 Acres

Tillicum Beach, Tillicum Beach, Alberta

Imagine peaceful life at the lake, enjoying the serenity that Tillicum Beach has to offer. The fishing, the views, the community. Imagine no more with this well kept home on two lots overlooking Dried Meat Lake! This three bed, one bath home is move in ready. With all new fencing to keep your fur babies in, copious amounts of parking and million dollar views, this home is perfect for you or as an Airbnb or rental. When you walk in, you'll find a spacious 4 piece bath and laundry room on your left and to your right access to the attic which is great for storage or as a play place for the kids. Past the entry, you'll enjoy the open concept kitchen and living areas with a small pantry that also holds your update furnace and hot water tank. As you peruse the home you'll find a cavernous primary bedroom and two smaller bedrooms. The home has seen many updates including newer shingles and windows (approximately 5 years old). Once you step back outside you may never want to leave! On the south side of the house, you'll discover a sprawling 50x28 deck overlooking the lake that has been completely redone! Whether your evenings are spent sitting on the deck or hanging out at the cute firepit area, you'll adore being outside at the lake. With fresh laid sod, plenty of parking for friends and family and lots of room to play, you may find yourself spending more time outside than in! Located only 15 minutes from Camrose, this home on two lots gives you privacy while having access to all the amenities that

## **Exterior**

Exterior Features Fire Pit, Private Yard

Lot Description Back Lane, Few Trees, Level, Private, Rectangular Lot, Corners Marked,

Lake, Sloped

Roof Asphalt Shingle

Construction Vinyl Siding, Wood Frame Foundation Piling(s), Poured Concrete