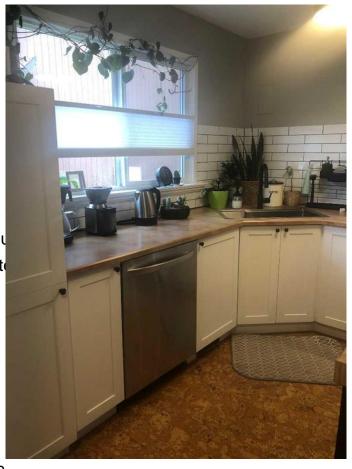

## \$649,000

3 Bedroom, 2.00 Bathroom, 1,048 sqft Residential on 0.00 Acres

Jasper, Jasper, Alberta

Immaculate three bedroom backing onto Cabin Creek. Beautiful redone open kitchen with cork flooring and island. Dining area with built-in shelf and hutch included. Open railings to sunken living room with sliding doors to slate patio and fence back yard with mountain views. Finished basement with cork flooring

### Interior

Interior Features Ceiling Fan(s), Central Vacuu Appliances Dishwasher, Dryer, Garburate

Heating Forced Air, Natural Gas

Cooling None
Has Basement Yes

Basement Finished, Full