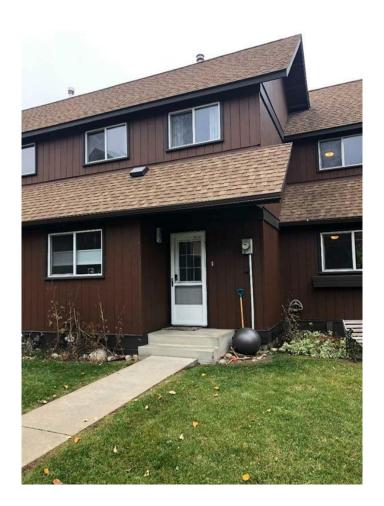

## \$649,000

3 Bedroom, 2.00 Bathroom, 1,048 sqft Residential on 0.00 Acres

Jasper, Jasper, Alberta

Immaculate three bedroom backing onto Cabin Creek. Beautiful redone open kitchen with cork flooring and island. Dining area with built-in shelf and hutch included. Open railings to sunken living room with sliding doors to slate patio and fence back yard with mountain views. Finished basement with cork flooring

## **Exterior**

Exterior Features None

Lot Description Back Yard, Front Yard, Lawn

Roof Asphalt

Construction Wood Siding

Foundation Poured Concrete