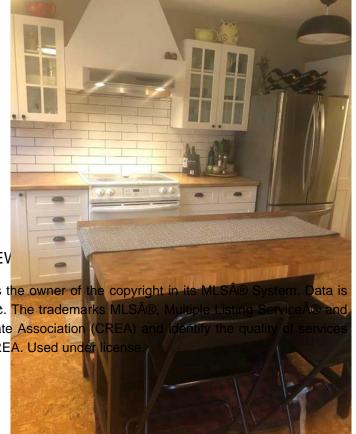

## \$649,000

3 Bedroom, 2.00 Bathroom, 1,048 sqft Residential on 0.00 Acres

Jasper, Jasper, Alberta

Immaculate three bedroom backing onto Cabin Creek. Beautiful redone open kitchen with cork flooring and island. Dining area with built-in shelf and hutch included. Open railings to sunken living room with sliding doors to slate patio and fence back yard with mountain views. Finished basement with cork flooring

### Interior

Interior Features Ceiling Fan(s), Central Vacuu Appliances Dishwasher, Dryer, Garburate

Heating Forced Air, Natural Gas

Cooling None
Has Basement Yes

Basement Finished, Full