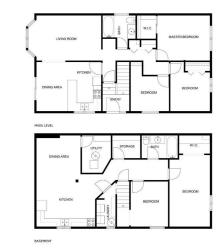

# \$424,900

5 Bedroom, 2.00 Bathroom, 1,065 sqft Residential on 0.08 Acres

Abbeydale, Calgary, Alberta

GREAT OPPORTUNITY! This semi-detached 3 plus 2 bedroom, 2 bathroom home with a second kitchen in the basement, a side entrance and shared laundry, offers a great opportunity for you. The main floor kitchen was redone in 2008, shingles were replaced in appr. 2015, and numerous other upgrades have been done over the years. Available for a quick possession....don't miss out!

## **Essential Information**

MLS® # A2224782 Price \$424,900

Bedrooms 5
Bathrooms 2.00

Full Baths 2 Square Footage 1,065

Acres 0.08 Year Built 1978

Type Residential

Sub-Type Semi Detached

Style Side by Side, Bungalow