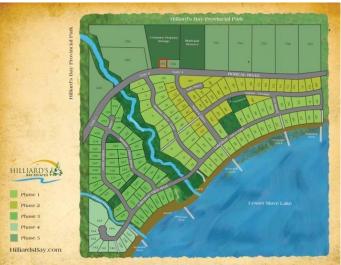

### \$59,900

0 Bedroom, 0.00 Bathroom, Land on 0.22 Acres

NONE, Grouard, Alberta

0.22 Acre Lot situated on the north edge of Hilliards Bay Estates on Lesser Slave Lake. This affordable lot sits atop an incline overlooking the lake, just waiting for you to build your dream home or cabin. Lot 151 also comes with a 9-year building allowance. Hilliard's Bay Estates (HBE) features an architectural theme centered on premium cottages. The property offers stunning views of boreal wildlife and the soothing sounds of Monias Creek, where fiddlehead ferns thrive along winding trails. With nearly 1 km of lakefront access, all HBE lot owners enjoy exclusive beach and lake privileges. The old-growth forest on-site is teeming with wildlife and comes alive in spring with the return of songbirds. Adjacent to Hilliard's Bay Provincial Park, the estate borders the Trans-Canada Trail. If you are interested in touring the entirety of the estates, book a time today!

# **Community Information**

Address Lot 151 Boreal Road

Subdivision NONE

City Grouard

County Big Lakes County

Province Alberta

Postal Code T0G 1C0