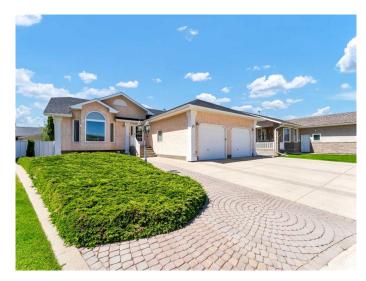

# \$549,000 - 15 Park Meadows Court Se, Medicine Hat

MLS® #A2224641

## \$549,000

3 Bedroom, 3.00 Bathroom, 1,437 sqft Residential on 0.13 Acres

Southview-Park Meadows, Medicine Hat, Alberta

Charming Original Owner Bungalow in Sought-After Park Meadows! Welcome to this beautifully maintained bungalow in the heart of Park Meadows, offering the perfect blend of comfort, convenience, and low-maintenance living. Step inside to a bright and spacious main floor featuring a large living room with a cozy gas fireplace and a sunny bay window that fills the space with natural light. The well-appointed kitchen boasts an abundance of classic oak cabinetry, a centre island, corner pantry, and newer appliances (approx. 4 years old). Adjacent to the kitchen, the generous dining area offers direct access to a large, covered back deckâ€"perfect for enjoying warm evenings or entertaining guests. The main level also includes two bedrooms. including a spacious primary suite with a walk-in closet and 3-piece ensuite. A 4-piece main bathroom, & main floor laundry complete the level. Downstairs, you'll find a fully developed basement with a third bedroom, another 3-piece bathroom, and a large rec room with a second gas fireplaceâ€"ideal for family movie nights or relaxing with friends. This level also offers tons of storage space with 3 seperate storage rooms! Outside, the property features a maintenance-free yard and metal fencing, allowing you to enjoy your outdoor space without the extra upkeep. You'll love the heated oversized double attached garage, plus additional RV parking for your toys or guests. Recent updates include