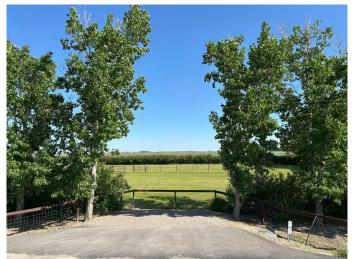

## \$399,900

0 Bedroom, 0.00 Bathroom, Land on 1.50 Acres

NONE, Rural Lethbridge County, Alberta

Ideal 1.5 acre building lot! Located less than 10km from South Lethbridge, on pavement, you'll find the perfect place to build your dream acreage. Perimeter fencing, grass, and a fantastic tree belt have been established for you on this square shaped parcel. The approach from Highway 508 is already built too. The key feature though is that City Water via the COLRWA is paid for and hooked up at the property line. Seeing as how additional water service is currently no longer available from this line makes this a valuable utility indeed. Irrigation is obtainable through the SMRID, and power and gas are nearby as well. With the 3.5 acre residence for sale to the immediate West (MLS# A2224478) this could be a unique opportunity for a 2 family or friend purchase (choose your neighbour). Take a drive by today, then contact your preferred agent for a tour of this superior piece of land.