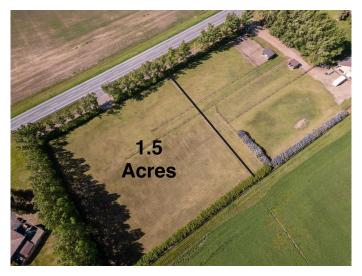

## \$399,900

0 Bedroom, 0.00 Bathroom, Land on 1.50 Acres

NONE, Rural Lethbridge County, Alberta

Ideal 1.5 acre building lot! Located less than 10km from South Lethbridge, on pavement, you'll find the perfect place to build your dream acreage. Perimeter fencing, grass, and a fantastic tree belt have been established for you on this square shaped parcel. The approach from Highway 508 is already built too. The key feature though is that City Water via the COLRWA is paid for and hooked up at the property line. Seeing as how additional water service is currently no longer available from this line makes this a valuable utility indeed. Irrigation is obtainable through the SMRID, and power and gas are nearby as well. With the 3.5 acre residence for sale to the immediate West (MLS# A2224478) this could be a unique opportunity for a 2 family or friend purchase (choose your neighbour). Take a drive by today, then contact your preferred agent for a tour of this superior piece of land.